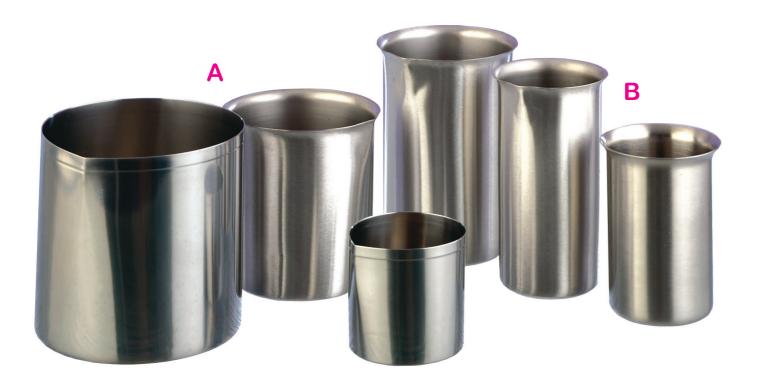

## **Light duty beakers (A)**

Manufactured from 304 grade stainless steel, these beakers are made in one piece. They are crevice- and pit-free and polished throughout.

## Heavy duty beakers (B)

Manufactured from 304 grade stainless steel, these beakers are made in one piece with a rolled over lip. They are crevice- and pit-free and polished throughout.

| Item<br>code | Capacity<br>(ml) | Diameter<br>(mm) | Depth<br>(mm) | Weight<br>(gm) |
|--------------|------------------|------------------|---------------|----------------|
| BEA4015C     | 150              | 60               | 60            | 110            |
| BEA4025C     | 250              | 85               | 50            | 115            |
| BEA4030C     | 300              | 100              | 50            | 200            |
| BEA4040C     | 400              | 85               | 85            | 210            |
| BEA4070C     | 700              | 100              | 100           | 325            |
| BEA4100C     | 1000             | 100              | 150           | 335            |
| BEA4125C     | 1250             | 120              | 120           | 445            |
| BEA4250C     | 2500             | 150              | 150           | 655            |
| BEA4600C     | 6000             | 200              | 200           | 1310           |