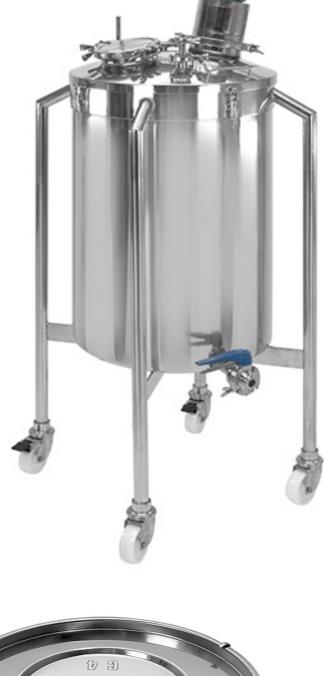

## **Customised process equipment**

Pharma Hygiene Products can meet your needs precisely. In addition to our extensive range of standard process equipment we can supply more sophisticated process equipment, engineered to meet your exact requirements, including:

- Jacketed vessels
- Mixing vessels
- Complete processing systems
- Pressure vessels

Adapting one of our standard products often provides a costeffective solution, but we can also design and build vessels and other equipment to your specification. Please let us know if you have a project you wish to discuss and we will arrange a discussion with one of our engineers.