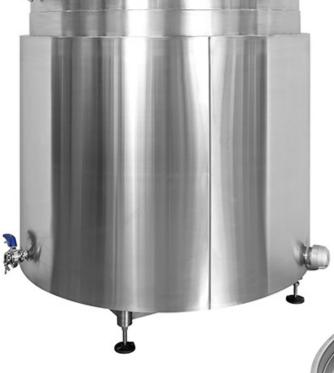

## **Customised process equipment**

Pharma Hygiene Products can meet your needs precisely. In addition to our extensive range of standard process equipment we can supply more sophisticated process equipment, engineered to meet your exact requirements, including:

- Jacketed vessels
- Mixing vessels
- Complete processing systems
- Pressure vessels

Adapting one of our standard products often provides a costeffective solution, but we can also design and build vessels and other equipment to your specification. Please let us know if you have a project you wish to discuss and we will arrange a discussion with one of our engineers.